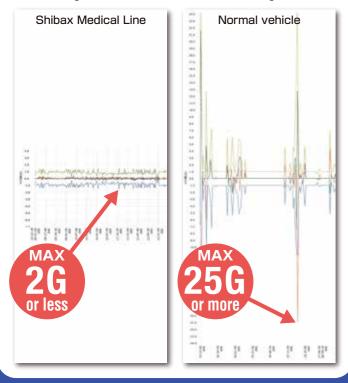

### Vibrations reduction technology

We use specialist vehicles with firmly fixed incubators on anti-vibration tables (equipment).

#### (Result of a vibration test)