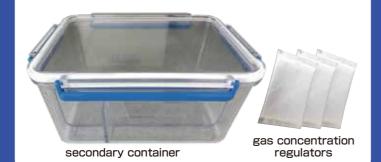

### Maintain the concentration of Co2 at 5%.

It is possible to maintain 5% of Co2 concentration during delivery, using a special container.