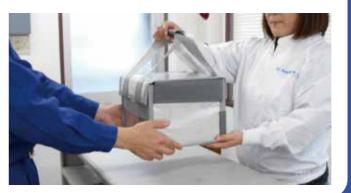

### Misdelivery prevention technology

We guarantee the safe delivery of materials, using our barcode reading management system.

By attaching a seal to the incubator, unopened condition can be confirmed on delivery.