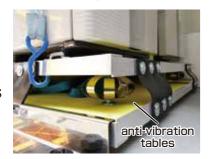

### Vibrations reduction technology

We use specialist vehicles with firmly fixed incubators on anti-vibration tables (equipment).