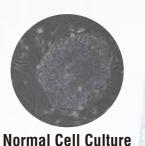

live

10°C B

iPS myocardial cell

iPS hepatocyte

Hepatocyte

Animal Cells frozen

A transport test IPS cells before and after delivery.
The results was that the cells were identical.
A transport test outcome of undifferentiated iPS cells.

Cell Culture after delivery

In the result of dyeing ALP as undifferentiation markers, the cells could be similarly dyed under the both condistions, and ALP positivity could be confirmed.

Researched with REPROCELL Co.,Ltd.